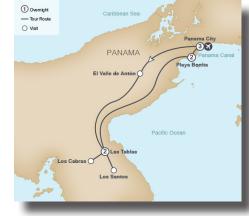

### **Essence of Panama**

Departure Date: March 9, 2023

Discover the colonial architecture of Panama City and Casco Antiguo. Witness the engineering marvel of the Panama Canal and experience the craftsmanship of traditional dresses and the nation's famous rum. Experience beautiful beaches with a two-night stay at an all-inclusive resort. You'll experience it all on this tour of Panama.

Travel signup for 2023 has begun. Following the destination parties, we have had lots of interest in our upcoming trips. Our Essence of Panama tour can help check off your bucket list by going through the Panama Canal, island beach resort fun, and much more. If you book this trip before the end of November, we can take off \$100.00 per person off your final payment. Our domestic destination is New England Rails & Sails with our starting point in Boston, Massachusetts. We travel on 3 different New England trains, and 3 different New England Cruises including a whale watching cruise. Spots have gone incredibly quick with few spots remaining. Please call today to secure a spot or get on the waiting list if spots open back up.