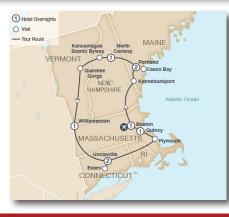

## Reach out to Jill for more information! 308.633.9308

**New England Rails & Sails** Departure Date: October 4, 2023 Tour New England by rail and sail during autumn's

splendor by taking four exciting rail excursions and three fun-filled New England cruises. This trip is almost booked after our Travel Parties.

Travel signup for 2023 has begun. Following the destination parties, we have had lots of interest in our upcoming trips. Our Essence of Panama tour can help check off your bucket list by going through the Panama Canal, island beach resort fun, and much more. If you book this trip before the end of November, we can take off \$100.00 per person off your final payment. Our domestic destination is New England Rails & Sails with our starting point in Boston, Massachusetts. We travel on 3 different New England trains, and 3 different New England Cruises including a whale watching cruise. Spots have gone incredibly quick with few spots remaining. Please call today to secure a spot or get on the waiting list if spots open back up.